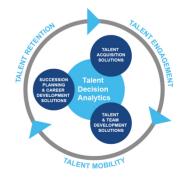

#### **Harrison Talent Life Cycle Solutions**

Harrison Assessments uses predictive analytics to help organizations acquire, develop, lead and engage their talent. This comprehensive Talent Decision Analytics provides the intelligence needed throughout the talent life cycle to build effective teams and develop, engage and retain key talent. Contact us to learn how we help organizations make great decisions.