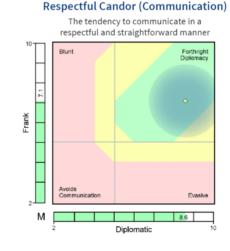

## Why Choose Harrison for your Executive Team Development?

Based on twelve essential leadership behavioural competencies, **Paradox Mastery Technology** is unique in its ability to display whether strong traits are really strengths or whether they are potential derailers. To truly develop performance, individuals must first **understand their own behavioural preferences**; recognize and build on their behavioural strengths, while acknowledging the perception of behavioural weaknesses as they relate to a leadership role.

#### **Organizational Analytics**

Top down, bottom up or any combination in between, segment and visualize your organizational data in ways that make it **easy to understand** where the **opportunities and challenges** lie. Dashboards are available for analysis of Employee Engagement, Behavioural Competencies, and Paradox Mastery. Harrison Assessments Analytics provides a **discovery tool** like no other in the industry.