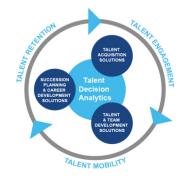

### **Harrison Talent Life Cycle Solutions**

Harrison Assessments uses predictive analytics to help organizations acquire, develop, lead and engage their talent. This comprehensive Talent Decision Analytics provides the intelligence needed throughout the talent life cycle to build effective teams and develop, engage and retain key talent. Contact us to learn how we help organizations make great decisions.