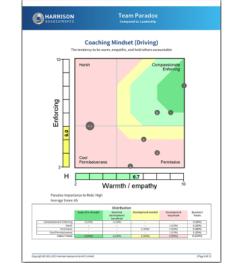

Team members are highlighted by a letter and displayed in conjunction with all other team members. The manager can be displayed in a different color. This diagnostic analysis creates an accurate view of how team members interact to enable or inhibit team effectiveness.

By applying the analysis to the 12 sets of paradoxical traits used in the Harrison Team diagnostic analysis, you will foster actions to accelerate team performance.