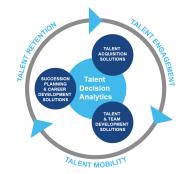

## **Harrison Talent Life Cycle Solutions**

Harrison Assessments uses predictive analytics to help organizations acquire, develop, lead and engage their talent. This comprehensive Talent Decision Analytics provides the intelligence needed throughout the talent life cycle to build effective teams and develop, engage and retain key talent. Contact us to learn how we help organizations make great decisions.