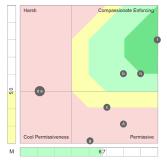

#### **Team Paradox Analysis**

Harrison Assessment's Paradox Theory reveals team dynamics in a way that has never before been possible, enabling individual team members to understand how their own behaviors contribute to or obstruct team objectives. Reports provide a step-by-step plan in which each team member can make adjustments to improve team performance.

The Harrison's Team Paradox Analysis provides a dynamic team building tool to:

- Create effective interactions to enhance team performance
- Discover the strengths and challenges of a team
- · Identify the best roles for team members
- Assess the potential and causes for cooperation or conflict
- Establish clear guidelines and processes for effective interactions
- Reveal blind-spots that may undermine performance

Team members are highlighted by a letter and displayed in conjunction with all other team members. The manager can be displayed in a different color. This diagnostic analysis creates an accurate view of how team members interact to enable or inhibit team effectiveness.

By applying the analysis to the 12 sets of paradoxical traits used in the Harrison Team diagnostic analysis, you will foster actions to accelerate team performance.