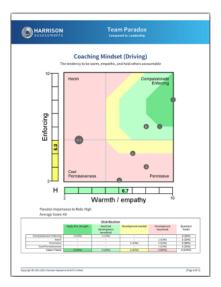

#### **Team Paradox Analysis**

Harrison Assessment's Paradox Theory reveals team dynamics in a way that has never before been possible, enabling individual team members to understand how their own behaviors contribute to or obstruct team objectives. Reports provide a step-by-step plan in which each team member can make adjustments to improve team performance.

The Harrison's Team Paradox Analysis provides a dynamic team building tool to:

- Create effective interactions to enhance team performance
- Discover the strengths and challenges of a team including team decision-making potential
- · Identify the best roles for team members
- Assess the potential and causes for cooperation or conflict
- Establish clear guidelines and processes for effective interactions
- Reveal blind-spots that may undermine performance

Team members are highlighted by a letter and displayed in conjunction with all other team members. The manager can be displayed in a different color. This diagnostic analysis creates an accurate view of how team members interact to enable or inhibit team effectiveness.

By applying the analysis to the 12 sets of paradoxical traits used in the Harrison Team diagnostic analysis, you will foster actions to accelerate team performance.