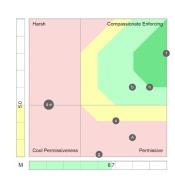

#### **Team Paradox Analysis**

Harrison Assessment's Paradox Theory reveals team dynamics in a way that has never before been possible, enabling individual team members to understand how their own behaviors contribute to or obstruct team objectives. Reports provide a step-by-step plan in which each team member can make adjustments to improve team performance.

The Harrison's Team Paradox Analysis provides a dynamic team building tool to:

- Create effective interactions to enhance team performance
- Discover the strengths and challenges of a team including team decision-making potential
- · Identify the best roles for team members
- Assess the potential and causes for cooperation or conflict
- Establish clear guidelines and processes for effective interactions
- Reveal blind-spots that may undermine performance

Team members are highlighted by a letter and displayed in conjunction with all other team members. The manager can be displayed in a different color. This diagnostic analysis creates an accurate view of how team members interact to enable or inhibit team effectiveness.

By applying the analysis to the 12 sets of paradoxical traits used in the Harrison Team diagnostic analysis, you will foster actions to accelerate team performance.