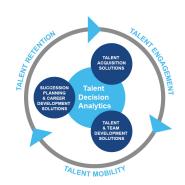

#### **Harrison Talent Life Cycle Solutions**

Harrison Assessments uses predictive analytics to help organizations acquire, develop, lead and engage their talent. This comprehensive Talent Decision Analytics provides the intelligence needed throughout the talent life cycle to build effective teams and develop, engage and retain key talent. Contact us to learn how we help organizations make great decisions.